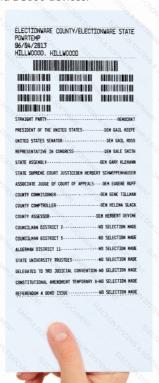

#### VERIFIABLE PAPER RECORD

After all selections are made, a human- and machine-readable paper recordis produced, including text and an optical scan barcode. All votes are digitally scanned for tabulation on ES&S' DS200 and DS850 devices.