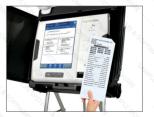

#### 3 REVIEW & PRINT

Review all selections on the summary screen. If changes are needed, simply press the contest and be redirected to the selection screen for that contest. Once choices are confirmed. press Print and remove the voted card. Deposit voted cards into DS200.

#### VERIFIABLE PAPER RECORD

After all selections are made, a human- and machine-readable paper recordis produced, including text and an optical scan barcode. All votes are digitally scanned for tabulation on ES&S' DS200 and DS850 devices.