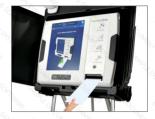

### **INSERT CARD**

Insert the ExpressVote Activation Card given to you by the poll worker.

#### 2 MAKE SELECTIONS

Make selections via touch-screen. Use the Previous and Next buttons to navigate through the ballot races.

#### 3 REVIEW & PRINT

Review all selections on the summary screen. If changes are needed, simply press the contest and be redirected to the selection screen for that contest. Once choices are confirmed. press Print and remove the voted card. Deposit voted cards into DS200.